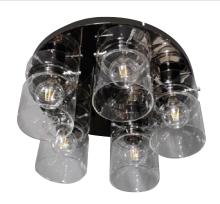

Project

Notes

AD-MX-22077-5A
LED CEILING LAMP
Intended for indoor use
Round ceiling mounting
Luxury design applications

IP20

## **PRODUCT SPECIFICATIONS**

| Summary           | AD-MX-22077-5A     |
|-------------------|--------------------|
| Dimensions (inch) | D 20.49" x H 9.45" |
| Socket            | E26                |
| Power Consumption | 40 W               |
| Input Voltage     | 120-277V AC        |
| CCT               | *depends           |
| CRI               | *depends           |
| Material          | Clear glass shade  |
| Warramty          | 5 Years            |