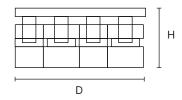

## **TECHNICAL DRAWING**

AD-MX-22077-5A: D 20.49" x H 9.45"

## **PRODUCT SPECIFICATIONS**

| Summary           | AD-MX-22077-5A     |
|-------------------|--------------------|
| Dimensions (inch) | D 20.49" x H 9.45" |
| Socket            | E26                |
| Power Consumption | 40 W               |
| Input Voltage     | 120-277V AC        |
| CCT               | *depends           |
| CRI               | *depends           |
| Material          | Clear glass shade  |
| Warramty          | 5 Years            |