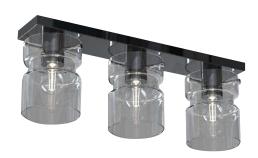

Project

Notes

AD-MX-22077-3B
LED CEILING LAMP
Intended for indoor use
Bar ceiling mounting
Luxury design applications

IP20

## **PRODUCT SPECIFICATIONS**

| Summary           | AD-MX-22077-3B               |
|-------------------|------------------------------|
| Dimensions (inch) | L 25.59" x H 9.45" x W 5.91" |
| Socket            | E26                          |
| Power Consumption | 40 W                         |
| Input Voltage     | 120-277V AC                  |
| CCT               | *depends                     |
| CRI               | *depends                     |
| Material          | Clear glass shade            |
| Warramty          | 5 Years                      |