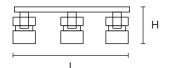

## **TECHNICAL DRAWING**

AD-MX-22077-3B: L 25.59" x H 9.45" x W 5.91"

## **PRODUCT SPECIFICATIONS**

| Summary           | AD-MX-22077-3B               |
|-------------------|------------------------------|
| Dimensions (inch) | L 25.59" x H 9.45" x W 5.91" |
| Socket            | E26                          |
| Power Consumption | 40 W                         |
| Input Voltage     | 120-277V AC                  |
| CCT               | *depends                     |
| CRI               | *depends                     |
| Material          | Clear glass shade            |
| Warramty          | 5 Years                      |