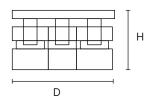

## **TECHNICAL DRAWING**

AD-MX-22077-3A: D 16.54" x H 9.45"

## **PRODUCT SPECIFICATIONS**

| Summary           | AD-MX-22077-3A     |
|-------------------|--------------------|
| Dimensions (inch) | D 16.54" x H 9.45" |
| Socket            | E26                |
| Power Consumption | 40 W               |
| Input Voltage     | 120-277V AC        |
| CCT               | *depends           |
| CRI               | *depends           |
| Material          | Clear glass shade  |
| Warramty          | 5 Years            |