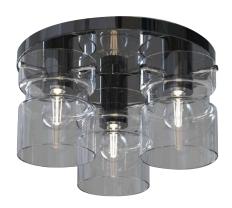

Project

Notes

AD-MX-22077-3A
LED CEILING LAMP
Intended for indoor use
Round ceiling mounting
Luxury design applications

IP20

## **PRODUCT SPECIFICATIONS**

| Summary           | AD-MX-22077-3A     |
|-------------------|--------------------|
| Dimensions (inch) | D 16.54" x H 9.45" |
| Socket            | E26                |
| Power Consumption | 40 W               |
| Input Voltage     | 120-277V AC        |
| CCT               | *depends           |
| CRI               | *depends           |
| Material          | Clear glass shade  |
| Warramty          | 5 Years            |