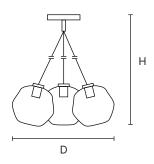

## **TECHNICAL DRAWING**

AD-MX-21083-7C: D 25.59" x H 47.24"

## **PRODUCT SPECIFICATIONS**

| Summary           | AD-MX-21083-7C                             |  |  |
|-------------------|--------------------------------------------|--|--|
| Dimensions (inch) | D 25.59" x H 47.24"                        |  |  |
| Socket            | E26                                        |  |  |
| Power Consumption | 40 W                                       |  |  |
| Input Voltage     | 120-277V AC                                |  |  |
| CCT               | *depends                                   |  |  |
| CRI               | *depends                                   |  |  |
| Material          | Clear Glass Share + Painted gold decoplate |  |  |
| Warramty          | 5 Years                                    |  |  |