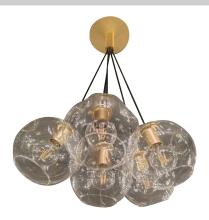

Project

Notes

AD-MX-21083-7C
LED PENDANT LAMP
Intended for indoor use
Pendant mounting
Luxury design applications

IP20

## **PRODUCT SPECIFICATIONS**

| Summary           | AD-MX-21083-7C                             |  |  |
|-------------------|--------------------------------------------|--|--|
| Dimensions (inch) | D 25.59" x H 47.24"                        |  |  |
| Socket            | E26                                        |  |  |
| Power Consumption | 40 W                                       |  |  |
| Input Voltage     | 120-277V AC                                |  |  |
| CCT               | *depends                                   |  |  |
| CRI               | *depends                                   |  |  |
| Material          | Clear Glass Share + Painted gold decoplate |  |  |
| Warramty          | 5 Years                                    |  |  |