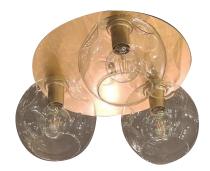

## **TECHNICAL DRAWING**

ADVANT LIGHTING

AD-MX-21083-3A LED CEILING LAMP Intended for indoor use Flat ceiling mounting Luxury design applications

IP20

AD-MX-21083-3A: D 7.87" x H 8.27"

## **PRODUCT SPECIFICATIONS**

| Summary           | AD-MX-21083-3A                             |  |  |
|-------------------|--------------------------------------------|--|--|
| Dimensions (inch) | D 18.9" x H 8.27"                          |  |  |
| Socket            | E26                                        |  |  |
| Power Consumption | 40 W                                       |  |  |
| Input Voltage     | 120-277V AC                                |  |  |
| CCT               | *depends                                   |  |  |
| CRI               | *depends                                   |  |  |
| Material          | Clear Glass Share + Painted gold decoplate |  |  |
| Warramty          | 5 Years                                    |  |  |