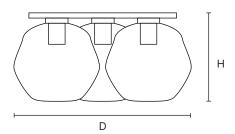

## **TECHNICAL DRAWING**

ADVANT LIGHTING

AD-MX-21083-3A LED CEILING LAMP Intended for indoor use Flat ceiling mounting Luxury design applications

IP20

AD-MX-21083-3A: D 7.87" x H 8.27"

## **PRODUCT SPECIFICATIONS**

| Summary           | AD-MX-21083-3A                             |  |  |
|-------------------|--------------------------------------------|--|--|
| Dimensions (inch) | D 18.9" x H 8.27"                          |  |  |
| Socket            | E26                                        |  |  |
| Power Consumption | 40 W                                       |  |  |
| Input Voltage     | 120-277V AC                                |  |  |
| CCT               | *depends                                   |  |  |
| CRI               | *depends                                   |  |  |
| Material          | Clear Glass Share + Painted gold decoplate |  |  |
| Warramty          | 5 Years                                    |  |  |