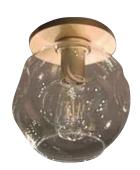

Project

Notes

AD-MX-21083-1A
LED CEILING LAMP
Intended for indoor use
Flat ceiling mounting
Luxury design applications

IP20

## **PRODUCT SPECIFICATIONS**

| Summary           | AD-MX-21083-1A                             |  |
|-------------------|--------------------------------------------|--|
| Dimensions (inch) | D 7.87" x H 8.27"                          |  |
| Socket            | E26                                        |  |
| Power Consumption | 40 W                                       |  |
| Input Voltage     | 120-277V AC                                |  |
| CCT               | *depends                                   |  |
| CRI               | *depends                                   |  |
| Material          | Clear Glass Share + Painted gold decoplate |  |
| Warramty          | 5 Years                                    |  |