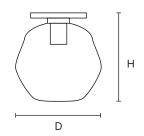

## **TECHNICAL DRAWING**

AD-MX-21083-1A: D 7.87" x H 8.27"

## **PRODUCT SPECIFICATIONS**

| Summary           | AD-MX-21083-1A                             |  |
|-------------------|--------------------------------------------|--|
| Dimensions (inch) | D 7.87" x H 8.27"                          |  |
| Socket            | E26                                        |  |
| Power Consumption | 40 W                                       |  |
| Input Voltage     | 120-277V AC                                |  |
| CCT               | *depends                                   |  |
| CRI               | *depends                                   |  |
| Material          | Clear Glass Share + Painted gold decoplate |  |
| Warramty          | 5 Years                                    |  |