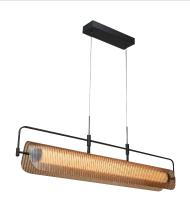

## AD-MD-23001 LED LUMINAIRE LAMP Intended for indoor use Pendant mounting

Luxury design applications

IP20

## **PRODUCT SPECIFICATIONS**

| Summary           | AD-MD-23001                   |
|-------------------|-------------------------------|
| Dimensions (inch) | L 39.89" x W 4.33" x H 63.78" |
| Lumen Output      | 3000 lm                       |
| Power Consumption | 40 W                          |
| Input Voltage     | 120-277V AC                   |
| CCT               | 3000K                         |
| CRI               | Ra80                          |
| Material          | Full Smoke amber glass shade  |
| Warramty          | 5 Years                       |