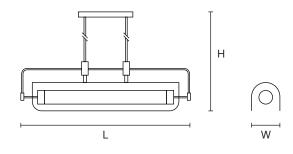

## **TECHNICAL DRAWING**

AD-MD-23001: L 39.89" x W 4.33" x H 63.78"

## **PRODUCT SPECIFICATIONS**

| Summary           | AD-MD-23001                   |
|-------------------|-------------------------------|
| Dimensions (inch) | L 39.89" x W 4.33" x H 63.78" |
| Lumen Output      | 3000 lm                       |
| Power Consumption | 40 W                          |
| Input Voltage     | 120-277V AC                   |
| CCT               | 3000K                         |
| CRI               | Ra80                          |
| Material          | Full Smoke amber glass shade  |
| Warramty          | 5 Years                       |