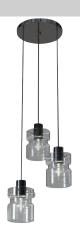

Project

Notes

AD-MD-22077-3A
LED PENDANT LAMP
Intended for indoor use
Pendant mounting
Luxury design applications

## **PRODUCT SPECIFICATIONS**

| Summary           | AD-MD-22077-3A      |
|-------------------|---------------------|
| Dimensions (inch) | D 15.75" x H 58.07" |
| Socket            | E26                 |
| Power Consumption | 40 W                |
| Input Voltage     | 120-277V AC         |
| CCT               | *depends            |
| CRI               | *depends            |
| Material          | Clear glass shade   |
| Warramty          | 5 Years             |