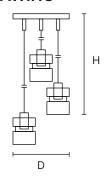

## **TECHNICAL DRAWING**

AD-MD-22077-3A: D 15.75" x H 58.07"

## **PRODUCT SPECIFICATIONS**

| Summary           | AD-MD-22077-3A      |
|-------------------|---------------------|
| Dimensions (inch) | D 15.75" x H 58.07" |
| Socket            | E26                 |
| Power Consumption | 40 W                |
| Input Voltage     | 120-277V AC         |
| CCT               | *depends            |
| CRI               | *depends            |
| Material          | Clear glass shade   |
| Warramty          | 5 Years             |