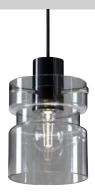

Project

Notes

AD-MD-22077-1A
LED PENDANT LAMP
Intended for indoor use
Pendant mounting
Luxury design applications

## **PRODUCT SPECIFICATIONS**

| Summary           | AD-MD-22077-1A     |
|-------------------|--------------------|
| Dimensions (inch) | D 5.91" x H 58.07" |
| Socket            | E26                |
| Power Consumption | 40 W               |
| Input Voltage     | 120-277V AC        |
| CCT               | *depends           |
| CRI               | *depends           |
| Material          | Clear glass shade  |
| Warramty          | 5 Years            |