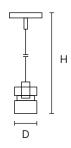

## **TECHNICAL DRAWING**

**AD-MD-22077-1A**: D 5.91" x H 58.07"

## **PRODUCT SPECIFICATIONS**

| Summary           | AD-MD-22077-1A     |
|-------------------|--------------------|
| Dimensions (inch) | D 5.91" x H 58.07" |
| Socket            | E26                |
| Power Consumption | 40 W               |
| Input Voltage     | 120-277V AC        |
| CCT               | *depends           |
| CRI               | *depends           |
| Material          | Clear glass shade  |
| Warramty          | 5 Years            |