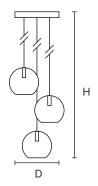

## **TECHNICAL DRAWING**

**AD-MD-21093-3A**: D 18.9" x H 55.12"

## **PRODUCT SPECIFICATIONS**

| Summary           | AD-MD-21093-3A                         |  |  |
|-------------------|----------------------------------------|--|--|
| Dimensions (inch) | D 18.9" x H 55.12"                     |  |  |
| Socket            | E26                                    |  |  |
| Power Consumption | 40 W                                   |  |  |
| Input Voltage     | 120-277V AC                            |  |  |
| CCT               | *depends                               |  |  |
| CRI               | *depends                               |  |  |
| Material          | Clear glass shade + Painted gold plate |  |  |
| Warramty          | 5 Years                                |  |  |