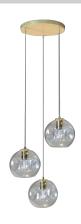

## AD-MD-21093-3A LED PENDANT LAMP Intended for indoor use Pendant mounting Luxury design applications

IP20

## **PRODUCT SPECIFICATIONS**

| Summary           | AD-MD-21093-3A                         |  |  |
|-------------------|----------------------------------------|--|--|
| Dimensions (inch) | D 18.9" x H 55.12"                     |  |  |
| Socket            | E26                                    |  |  |
| Power Consumption | 40 W                                   |  |  |
| Input Voltage     | 120-277V AC                            |  |  |
| CCT               | *depends                               |  |  |
| CRI               | *depends                               |  |  |
| Material          | Clear glass shade + Painted gold plate |  |  |
| Warramty          | 5 Years                                |  |  |