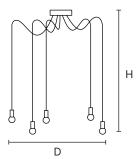

AD-MD-16103: D 35.43" x H 59.06"

## **PRODUCT SPECIFICATIONS**

| Summary           | AD-MD-16103                                       |
|-------------------|---------------------------------------------------|
| Dimensions (inch) | D 35.43" x H 69.06"                               |
| Socket            | E26                                               |
| Power Consumption | 40 W                                              |
| Input Voltage     | 120-277V AC                                       |
| ССТ               | *depends                                          |
| CRI               | *depends                                          |
| Material          | Satin Brushed copper tube + Painted copper canopy |
| Warramty          | 5 Years                                           |