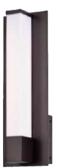

## **PRODUCT SPECIFICATIONS**

| Summary           | AD-LW-190                    |
|-------------------|------------------------------|
| Dimensions        | L 127mm x W 101mm x H 368mm  |
| Power Consumption | 15W                          |
| Input Voltage     | 120-277V AC                  |
| Lumen Output      | 800lm                        |
| CCT               | Selectable (3000K - 4000K)   |
| Material          | Steel Housing, Acrylic Shade |
| Finish            | Bronze, Black, White         |
| Warranty          | 5 Years                      |