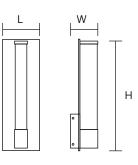

| Туре    |          |
|---------|----------|
| Project |          |
| Notes   | LIGHTING |

IP65 RATED & TESTED

AD-LW-190: L 127mm x W 101mm x H 368mm

(L 5" x W 3.98" x H 14.49")

## **TECHNICAL DRAWING**