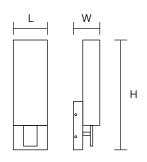

## **TECHNICAL DRAWING**

AD-LW-189: L 127mm x W 95mm x H 406mm (L 5" x W 3.74" x H 15.98")