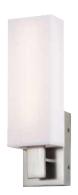

## **AD-LW-189**

Wall Light Scone Integral LED Steel housing Multiple Finish Options

## **TECHNICAL DRAWING**

AD-LW-189: L 127mm x W 95mm x H 406mm (L 5" x W 3.74" x H 15.98")

## PRODUCT SPECIFICATIONS

| Summary                  | AD-LW-189                    |
|--------------------------|------------------------------|
| Dimensions               | L 127mm x W 95mm x H 406mm   |
| <b>Power Consumption</b> | 16W                          |
| Input Voltage            | 120-277V AC                  |
| Lumen Output             | 1000lm                       |
| CCT                      | Selectable (3000K - 4000K)   |
| Material                 | Steel Housing, Acrylic Shade |
| Finish                   | Nickel, Chrome, Bronze       |
| Warranty                 | 5 Years                      |