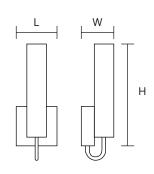

## **TECHNICAL DRAWING**

AD-LW-188: L 108mm x W 89mm x H 324mm (L 4.25" x W 3.5" x H 12.76")

Units in Metric