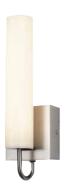

## **AD-LW-188**

Wall Light Scone Intended for indoor use Steel housing Multiple Finish Options

## PRODUCT SPECIFICATIONS

| Summary                  | AD-LW-188                    |
|--------------------------|------------------------------|
| Dimensions               | L 108mm x W 89mm x H 324mm   |
| <b>Power Consumption</b> | 8W                           |
| Input Voltage            | 120-277V AC                  |
| Lumen Output             | 670lm                        |
| CCT                      | Selectable (3000K - 4000K)   |
| Material                 | Steel Housing, Acrylic Shade |
| Finish                   | Nickel, Chrome, Bronze       |
| Warranty                 | 5 Years                      |