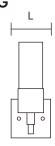

## **TECHNICAL DRAWING**

LV-081: L 4-1/2" x H 11" x E 5-1/2"

## **PRODUCT SPECIFICATIONS**

| Summary           | LV-081                        |
|-------------------|-------------------------------|
| Dimensions        | L 4-1/2" x H 11" x E 5-1/2"   |
| Power Consumption | 18W GU24 (not included)       |
| Input Voltage     | 120-277V AC                   |
| CCT               | 3000K, 3500K, 4000K           |
| Material          | Steel + Frosted White Glass   |
| Finish            | Brushed Nickel, Chrome, Black |
| Warranty          | 5 Years                       |