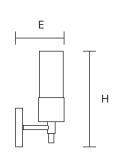

## **TECHNICAL DRAWING**

LV-081: L 4-1/2" x H 11" x E 5-1/2"

## **PRODUCT SPECIFICATIONS**

| Summary           | LV-081                        |
|-------------------|-------------------------------|
| Dimensions        | L 4-1/2" x H 11" x E 5-1/2"   |
| Power Consumption | 18W GU24 (not included)       |
| Input Voltage     | 120-277V AC                   |
| CCT               | 3000K, 3500K, 4000K           |
| Material          | Steel + Frosted White Glass   |
| Finish            | Brushed Nickel, Chrome, Black |
| Warranty          | 5 Years                       |