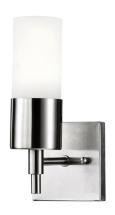

## **AD-LV 081**

WALL LIGHT: Vanity Intended for indoor use Steel Housing Satin Nickel Finish

## **PRODUCT SPECIFICATIONS**

| Summary           | LV-081                        |
|-------------------|-------------------------------|
| Dimensions        | L 4-1/2" x H 11" x E 5-1/2"   |
| Power Consumption | 18W GU24 (not included)       |
| Input Voltage     | 120-277V AC                   |
| CCT               | 3000K, 3500K, 4000K           |
| Material          | Steel + Frosted White Glass   |
| Finish            | Brushed Nickel, Chrome, Black |
| Warranty          | 5 Years                       |