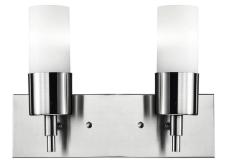

## **PRODUCT SPECIFICATIONS**

| Summary           | LV-073                        |
|-------------------|-------------------------------|
| Dimensions        | L 12" x H 11" x E 5-1/2"      |
| Power Consumption | 2 x 18W GU24 (not included)   |
| Input Voltage     | 120-277V AC                   |
| CCT               | 3000K, 3500K, 4000K           |
| Material          | Steel + Frosted White Glass   |
| Finish            | Brushed Nickel, Chrome, Black |
| Warranty          | 5 Years                       |