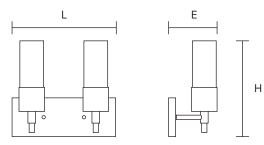

| Туре    |          |
|---------|----------|
| Project | ADVANT   |
| Notes   | LIGHTING |







## IP65 RATED & TESTED

## **TECHNICAL DRAWING**



LV-073: L 12" x H 11" x E 5-1/2"

## **PRODUCT SPECIFICATIONS**

| Summary           | LV-073                        |
|-------------------|-------------------------------|
| Dimensions        | L 12" x H 11" x E 5-1/2"      |
| Power Consumption | 2 x 18W GU24 (not included)   |
| Input Voltage     | 120-277V AC                   |
| CCT               | 3000K, 3500K, 4000K           |
| Material          | Steel + Frosted White Glass   |
| Finish            | Brushed Nickel, Chrome, Black |
| Warranty          | 5 Years                       |

## **ORDER FORM**

| 1         | 2                                   | 3                | 4                    | 5                                                     | 6                                        |
|-----------|---------------------