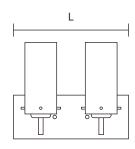

## **TECHNICAL DRAWING**

LV-031: L 12" x H 9-1/2" x E 5"

## **PRODUCT SPECIFICATIONS**

| Summary           | LV-029                        |
|-------------------|-------------------------------|
| Dimensions        | L 12" x H 9-1/2" x E 5"       |
| Power Consumption | 2 x 18W GU24 (not included)   |
| Input Voltage     | 120-277V AC                   |
| CCT               | 3000K, 3500K, 4000K           |
| Material          | Steel + Frosted White Glass   |
| Finish            | Brushed Nickel, Chrome, Black |
| Warranty          | 5 Years                       |