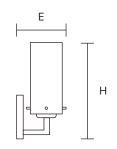

## **TECHNICAL DRAWING**

LV-031: L 12" x H 9-1/2" x E 5"

## **PRODUCT SPECIFICATIONS**

| Summary           | LV-029                        |
|-------------------|-------------------------------|
| Dimensions        | L 12" x H 9-1/2" x E 5"       |
| Power Consumption | 2 x 18W GU24 (not included)   |
| Input Voltage     | 120-277V AC                   |
| CCT               | 3000K, 3500K, 4000K           |
| Material          | Steel + Frosted White Glass   |
| Finish            | Brushed Nickel, Chrome, Black |
| Warranty          | 5 Years                       |