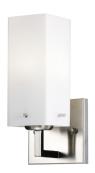

## **AD-LV 031**

WALL LIGHT: Vanity Intended for indoor use Steel Housing Satin Nickel Finish

## **PRODUCT SPECIFICATIONS**

| Summary           | LV-029                        |
|-------------------|-------------------------------|
| Dimensions        | L 12" x H 9-1/2" x E 5"       |
| Power Consumption | 2 x 18W GU24 (not included)   |
| Input Voltage     | 120-277V AC                   |
| CCT               | 3000K, 3500K, 4000K           |
| Material          | Steel + Frosted White Glass   |
| Finish            | Brushed Nickel, Chrome, Black |
| Warranty          | 5 Years                       |