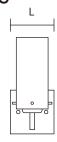

## **TECHNICAL DRAWING**

LV-029: L 4-3/8" x H 9-1/2" x E 5"

Units in Imperial

## **PRODUCT SPECIFICATIONS**

| Summary           | LV-029                        |
|-------------------|-------------------------------|
| Dimensions        | L 4-3/8" x H 9-1/2" x E 5"    |
| Power Consumption | 18W GU24 (not included)       |
| Input Voltage     | 120-277V AC                   |
| CCT               | 3000K, 3500K, 4000K           |
| Material          | Steel + Frosted White Glass   |
| Finish            | Brushed Nickel, Chrome, Black |
| Warranty          | 5 Years                       |