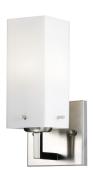

## **AD-LV 029**

WALL LIGHT: Vanity Intended for indoor use Steel Housing Satin Nickel Finish

## **PRODUCT SPECIFICATIONS**

| Summary           | LV-029                        |
|-------------------|-------------------------------|
| Dimensions        | L 4-3/8" x H 9-1/2" x E 5"    |
| Power Consumption | 18W GU24 (not included)       |
| Input Voltage     | 120-277V AC                   |
| CCT               | 3000K, 3500K, 4000K           |
| Material          | Steel + Frosted White Glass   |
| Finish            | Brushed Nickel, Chrome, Black |
| Warranty          | 5 Years                       |