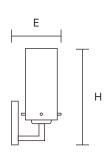

## **TECHNICAL DRAWING**

LV-029: L 4-3/8" x H 9-1/2" x E 5"

Units in Imperial

## **PRODUCT SPECIFICATIONS**

| Summary           | LV-029                        |
|-------------------|-------------------------------|
| Dimensions        | L 4-3/8" x H 9-1/2" x E 5"    |
| Power Consumption | 18W GU24 (not included)       |
| Input Voltage     | 120-277V AC                   |
| CCT               | 3000K, 3500K, 4000K           |
| Material          | Steel + Frosted White Glass   |
| Finish            | Brushed Nickel, Chrome, Black |
| Warranty          | 5 Years                       |