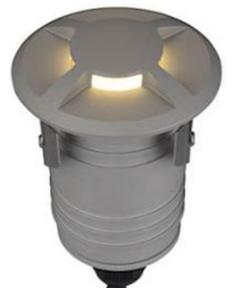

## ADL-PAL-0301E

## Aluminium Path Light

For outdoor, recessed, path, decking External driver - 2M of power cable Weather resistant hard anodized finish Professional optical lens

IP 68 Continuous Fixture

Mounting Sleeve

Frosted Glass Lens Silk-Screen Lens

## PRODUCTS

| Summary            | ADL-PAL-0301E                          |
|--------------------|----------------------------------------|
| Dimensions (mm)    | Ø 64 x H 102                           |
| Lumen Output       | 250 lm                                 |
| Power Consumption  | 3 W                                    |
| Input Voltage      | 24V DC                                 |
| Colour Temperature | 3000K, 4000K, 5000K, Red, Green, Blue  |
| IP                 | 67                                     |
| Finish             | Weather resistant hard anodized finish |
| Warranty           | 5 Years                                |
|                    |                                        |