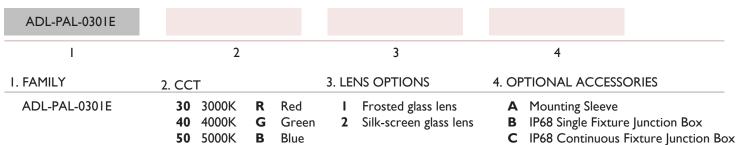

|
| Power Consumption  | 3 W                                    |
| Input Voltage      | 24V DC                                 |
| Colour Temperature | 3000K, 4000K, 5000K, Red, Green, Blue  |
| IP                 | 67                                     |
| Finish             | Weather resistant hard anodized finish |
| Warranty           | 5 Years                                |
|                    |                                        |

## ADL-PAL-0301E

## Aluminium Path Light

For outdoor, recessed, path, decking External driver - 2M of power cable Weather resistant hard anodized finish Professional optical lens



IP 68 Continuous Fixture

Mounting Sleeve

Frosted Glass Lens Silk-Screen Lens



ADL-PAL-0301E: Ø 64 x H 102 mm

## **ORDER FORM**