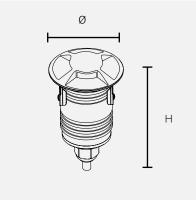

## PRODUCTS

| Summary            | ADL-PAL-0301E                          |
|--------------------|----------------------------------------|
| Dimensions (mm)    | Ø 64 x H 102                           |
| Lumen Output       | 250 lm                                 |
| Power Consumption  | 3 W                                    |
| Input Voltage      | 24V DC                                 |
| Colour Temperature | 3000K, 4000K, 5000K, Red, Green, Blue  |
| IP                 | 67                                     |
| Finish             | Weather resistant hard anodized finish |
| Warranty           | 5 Years                                |
|                    |                                        |

ADL-PAL-0301E: Ø 64 x H 102 mm