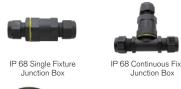

## Aluminium Path Light

For outdoor, recessed, path, decking External driver - 2M of power cable Weather resistant hard anodized finish Professional optical lens

IP 68 Continuous Fixture

Mounting Sleeve

Frosted Glass Lens Silk-Screen Lens