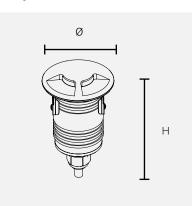

## PRODUCTS

| Summary            | ADL-PAL-0301B                          |
|--------------------|----------------------------------------|
| Dimensions (mm)    | Ø 64 x H 102                           |
| Lumen Output       | 250 lm                                 |
| Power Consumption  | 3 W                                    |
| Input Voltage      | 24V DC                                 |
| Colour Temperature | 3000K, 4000K, 5000K, Red, Green, Blue  |
| IP                 | 67                                     |
| Finish             | Weather resistant hard anodized finish |
| Warranty           | 5 Years                                |
|                    |                                        |

ADL-PAL-0301B: Ø 64 x H 102 mm