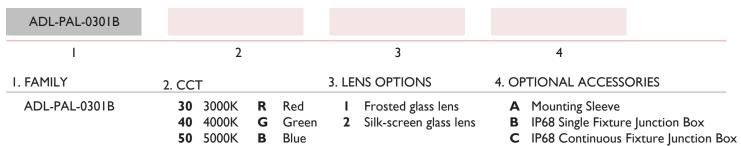

|
| Power Consumption  | 3 W                                    |
| Input Voltage      | 24V DC                                 |
| Colour Temperature | 3000K, 4000K, 5000K, Red, Green, Blue  |
| IP                 | 67                                     |
| Finish             | Weather resistant hard anodized finish |
| Warranty           | 5 Years                                |
|                    |                                        |

## ADL-PAL-0301B

## Aluminium Path Light

For outdoor, recessed, path, decking External driver - 2M of power cable Weather resistant hard anodized finish Professional optical lens



IP 68 Single Fixture Junction Box



Mounting Sleeve Frosted Glass Lens Silk-Screen Lens



ADL-PAL-0301B: Ø 64 x H 102 mm

## **ORDER FORM**