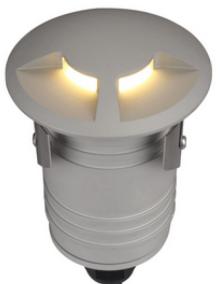

## ADL-PAL-0301B

## Aluminium Path Light

For outdoor, recessed, path, decking External driver - 2M of power cable Weather resistant hard anodized finish Professional optical lens

IP 68 Single Fixture Junction Box

Mounting Sleeve Frosted Glass Lens Silk-Screen Lens

ADL-PAL-0301B: Ø 64 x H 102 mm