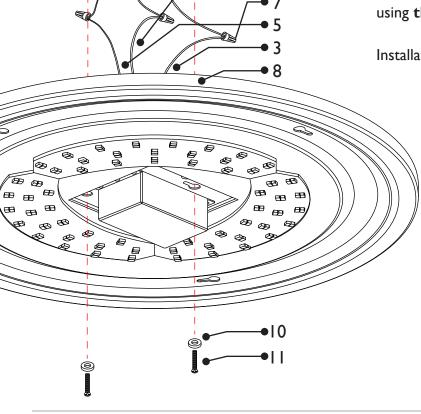

## SEMI-FLUSH MOUNT INSTALLATION INSTRUCTION

- I. Fixture Ground Wire
- 2. Ground Wire
- 3. White Fixture Wire
- 4. White Wire
- 5. Black Fixture Wire
- 6. Black Wire

- 7. Wire Connector
- 8. Metal Cover
- 9. Fixture Pan
- 10. Washer
- 11. Screws

Make the wiring connections: connect the fixture ground wire (1) to the ground wire (2); connect the white fixture wire (3) to the white wire (4); connect the black fixture wire (5) to the black wire (6) using wire connectors (7). Carefully tuck all wires back into the metal cover (8).

Secure the fixture pan (9) to the metal cover (8) using the screws (11) and washers (10).

Installation is now completed.

• 8

• 2