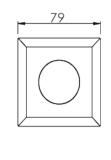

#### units in mm

## **PRODUCT SPECIFICATIONS**

| Summary            | ADL-WUL-0901B       |  |  |  |  |
|--------------------|---------------------|--|--|--|--|
| Lumen Output       | 1050 lm             |  |  |  |  |
| Power Consumption  | 9 W                 |  |  |  |  |
| Dimensions (mm)    | 79 x 79 x 111       |  |  |  |  |
| Voltage            | 24V DC              |  |  |  |  |
| Colour Temperature | 3000k, 4000k, 5000k |  |  |  |  |
| IP                 | 67 or 68            |  |  |  |  |
| Warranty           | 5 years             |  |  |  |  |