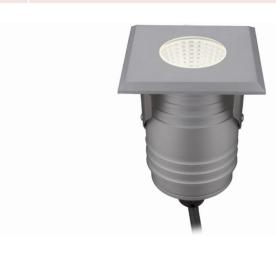

# ADL-WUL Series

Aluminum Walkover Up-Light

For outdoor, recessed, path, decking External driver - 2 metres of power cable Professional optical lens Weather resistant hard anodized finish

Glue-free or underwater versions

#### Frosted glass lens

Silk-screen glass lens

## **PRODUCT SPECIFICATIONS**

| Summary            | ADL-WUL-0901B       |  |  |  |  |
|--------------------|---------------------|--|--|--|--|
| Lumen Output       | 1050 lm             |  |  |  |  |
| Power Consumption  | 9 W                 |  |  |  |  |
| Dimensions (mm)    | 79 x 79 x 111       |  |  |  |  |
| Voltage            | 24V DC              |  |  |  |  |
| Colour Temperature | 3000k, 4000k, 5000k |  |  |  |  |
| IP                 | 67 or 68            |  |  |  |  |
| Warranty           | 5 years             |  |  |  |  |