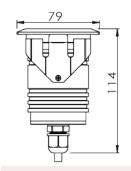

#### units in mm

## **PRODUCT SPECIFICATIONS**

| Summary            | ADL-WUL-0901B       |  |  |  |  |
|--------------------|---------------------|--|--|--|--|
| Lumen Output       | 1050 lm             |  |  |  |  |
| Power Consumption  | 9 W                 |  |  |  |  |
| Dimensions (mm)    | 79 x 79 x 111       |  |  |  |  |
| Voltage            | 24V DC              |  |  |  |  |
| Colour Temperature | 3000k, 4000k, 5000k |  |  |  |  |
| IP                 | 67 or 68            |  |  |  |  |
| Warranty           | 5 years             |  |  |  |  |