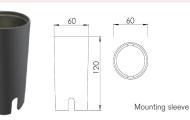

### **ORDER FORM**

| ADL-WUL-0901B |                                                                   |                                  |          |                                                                         |                   |
|---------------|-------------------------------------------------------------------|----------------------------------|----------|-------------------------------------------------------------------------|-------------------|
| I             | 2                                                                 | 3                                | 4        | 5                                                                       | 6                 |
| I. FAMILY     | 2. BEAM ANGLE                                                     | 3. CCT                           | 4. IP    | 5. LENS OPTIONS                                                         | 6. OPTIONS        |
| ADL-WUL-0901B | <ul><li>38 38° (standard)</li><li>20 20°</li><li>30 30°</li></ul> | 30 3000K<br>40 4000K<br>50 5000K | 67<br>68 | <ul><li>I Frosted glass lens</li><li>2 Silk-screen glass lens</li></ul> | Y Mounting Sleeve |