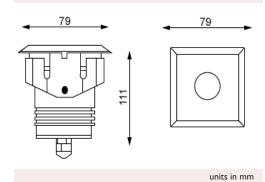

## **PRODUCT SPECIFICATIONS**

| Summary            | ADL-WUL-0801RGBB      |  |  |  |  |
|--------------------|-----------------------|--|--|--|--|
| Lumen Output       | 750 lm                |  |  |  |  |
| Power Consumption  | 8 W                   |  |  |  |  |
| Dimensions (mm)    | 79 x 79 x 111         |  |  |  |  |
| Voltage            | 24V DC                |  |  |  |  |
| Colour Temperature | Red, Green, Blue, RGB |  |  |  |  |
| IP                 | 67 or 68              |  |  |  |  |
| Warranty           | 5 years               |  |  |  |  |