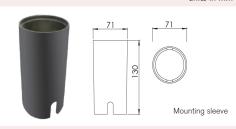

## **ORDER FORM**

| ADL-WUL-0801RGBB |                                     |          |                 |                                |                   |  |
|------------------|-------------------------------------|----------|-----------------|--------------------------------|-------------------|--|
| 1                | 2                                   |          | 3               | 4                              | 5                 |  |
| I. FAMILY        | 2. CCT                              | 3. IP    | 4. LENS OPTIONS |                                | 5. OPTIONS        |  |
| ADL-WUL-0801RGBB | R Red<br>G Green<br>B Blue<br>A RGB | 67<br>68 |                 | l glass lens<br>een glass lens | Y Mounting Sleeve |  |