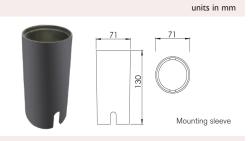

## **ORDER FORM**

| ADL-WUL-0801RGBA |                                     |          |                          |                             |                   |
|------------------|-------------------------------------|----------|--------------------------|-----------------------------|-------------------|
| 1                | 2                                   |          | 3                        | 4                           | 5                 |
| I. FAMILY        | 2. CCT                              | 3. IP    | 4. LENS OPTI             | ONS                         | 5. OPTIONS        |
| ADL-WUL-0801RGBA | R Red<br>G Green<br>B Blue<br>A RGB | 67<br>68 | I Frosted a 2 Silk-scree | glass lens<br>en glass lens | Y Mounting Sleeve |