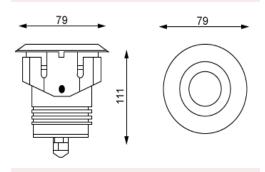

## **PRODUCT SPECIFICATIONS**

| Summary            | ADL-WUL-0801RGBA      |  |  |  |  |
|--------------------|-----------------------|--|--|--|--|
| Lumen Output       | 750 lm                |  |  |  |  |
| Power Consumption  | 8 W                   |  |  |  |  |
| Dimensions (mm)    | Ø 79 x 111            |  |  |  |  |
| Voltage            | 24V DC                |  |  |  |  |
| Colour Temperature | Red, Green, Blue, RGB |  |  |  |  |
| IP                 | 67 or 68              |  |  |  |  |
| Warranty           | 5 years               |  |  |  |  |