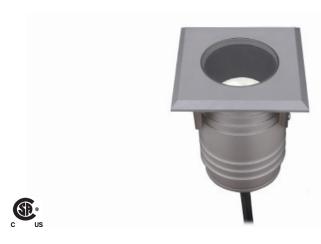

## **ADL-WUL Series**

Aluminum Walkover Up-Light

For outdoor, recessed, path, decking External driver - 2 metres of power cable Glue-free or underwater versions Weather resistant hard anodized finish

Frosted glass lens

## PRODUCT SPECIFICATIONS

| Summary            | ADL-WUL-0801B                         |
|--------------------|---------------------------------------|
| Lumen Output       | 750 lm                                |
| Power Consumption  | 8 W                                   |
| Dimensions (mm)    | 79 x 79 x 111                         |
| Voltage            | 24V DC                                |
| Colour Temperature | 3000k, 4000k, 5000k, Red, Green, Blue |
| IP                 | 67                                    |
| Warranty           | 5 years                               |