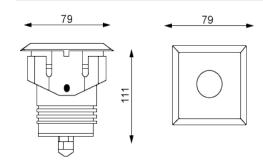

## PRODUCT SPECIFICATIONS

| Summary            | ADL-WUL-0801B                         |
|--------------------|---------------------------------------|
| Lumen Output       | 750 lm                                |
| Power Consumption  | 8 W                                   |
| Dimensions (mm)    | 79 x 79 x 111                         |
| Voltage            | 24V DC                                |
| Colour Temperature | 3000k, 4000k, 5000k, Red, Green, Blue |
| IP                 | 67                                    |
| Warranty           | 5 years                               |