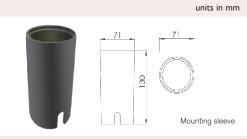

## **ORDER FORM**

I 2 3 4

I. FAMILY 2. CCT 3. LENS OPTIONS 4. OPTIONS

**40** 4000K **G** Green **50** 5000K **B** Blue

R Red

**30** 3000K

I Frosted glass lens2 Silk-screen glass lens

Y Mounting Sleeve