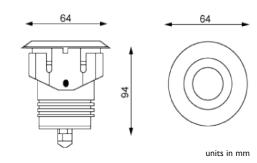

## **PRODUCT SPECIFICATIONS**

| Summary            | ADL-WUL-0501A       |  |  |  |  |
|--------------------|---------------------|--|--|--|--|
| Lumen Output       | 550 lm              |  |  |  |  |
| Power Consumption  | 5 W                 |  |  |  |  |
| Dimensions (mm)    | Ø 64 x 94           |  |  |  |  |
| Voltage            | 24V DC              |  |  |  |  |
| Colour Temperature | 3000k, 4000k, 5000k |  |  |  |  |
| IP                 | 67, 68              |  |  |  |  |
| Warranty           | 5 years             |  |  |  |  |