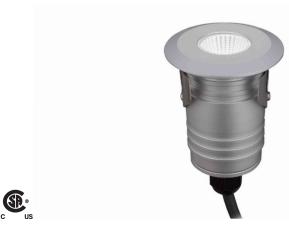

## **ADL-WUL Series**

Aluminum Walkover Up-Light

For outdoor, recessed, path, decking External driver - 2 metres of power cable

Professional optical lens

Weather resistant hard anodized finish

Aluminum

Glue-free or underwater versions