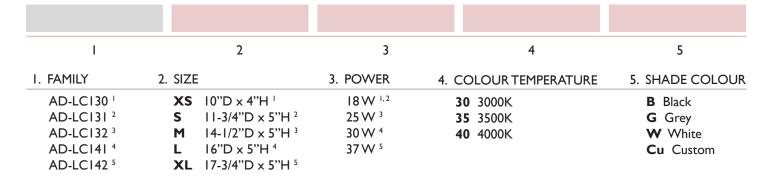

|                   |                   |                   |                   |
| Material           | Steel + Linen Shade + Diffuser |                   |                   |                   |                   |
| Trim Finish        | Satin Nickel                   |                   |                   |                   |                   |
| Certification      | Energy Star, cETLus            |                   |                   |                   |                   |
| Warranty           | 5 years                        |                   |                   |                   |                   |



AD-LCI30 10"D\*4"H AD-LCI3I 11-3/4"D\*5"H AD-LCI32 14-1/2"D\*5"H AD-LCI4I 16"D\*5"H AD-LCI42 17-3/4"D\*5"H

\* units in inches

## **ORDER FORM**