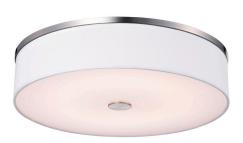

## AD-LC130 / 131 / 132 / 141 / CEILING LIGHT

Intended for indoor use Steel Housing Satin Nickel Finish TRIM

Multicoloured Shade Options