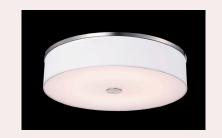

## AD-LC130 / 131 / 132 / 141 / CEILING LIGHT

Intended for indoor use Steel Housing Satin Nickel Finish TRIM

Multicoloured Shade Options