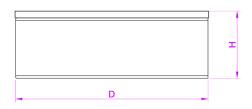

AD-LCI30 10"D\*4"H AD-LCI3I 11-3/4"D\*5"H AD-LCI32 14-1/2"D\*5"H AD-LCI4I 16"D\*5"H AD-LCI42 17-3/4"D\*5"H

\* units in inches