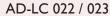

Type
Project
Notes

CEILING LIGHT

Integral LED
Steel Housing
Multiple Finish Options

## **PRODUCT SPECIFICATIONS**

| Summary            | AD-LC 022                                          | AD-LC 023      |  |
|--------------------|----------------------------------------------------|----------------|--|
| Dimensions         | Ø 368 x 101 mm                                     | Ø 450 x 111 mm |  |
| Power Consumption  | 25 W                                               | 37 W           |  |
| Lumen Output       | 2150 lm                                            | 3250 lm        |  |
| Colour Temperature | Selectable white: 3000K - 4000K                    |                |  |
| Input Voltage      | 120 - 277V AC                                      |                |  |
| Material           | Steel Housing, Acrylic Shade                       |                |  |
| Shade Finish       | White Acrylic                                      |                |  |
| Finish             | Satin Nickel / Polished Chrome / Oil Rubbed Bronze |                |  |
| Warranty           | 5 years                                            |                |  |