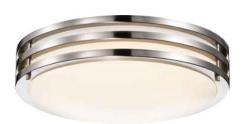

Type
Project
Notes





CEILING LIGHT

Integral LED
Steel Housing
Multiple Finish Options







## **PRODUCT SPECIFICATIONS**

| Summary            | AD-LC 022                                          | AD-LC 023      |  |
|--------------------|----------------------------------------------------|----------------|--|
| Dimensions         | Ø 368 x 101 mm                                     | Ø 450 x 111 mm |  |
| Power Consumption  | 25 W                                               | 37 W           |  |
| Lumen Output       | 2150 lm                                            | 3250 lm        |  |
| Colour Temperature | Selectable white: 3000K - 4000K                    |                |  |
| Input Voltage      | 120 - 277V AC                                      |                |  |
| Material           | Steel Housing, Acrylic Shade                       |                |