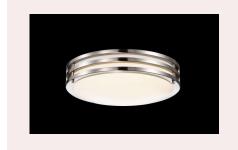

Type
Project
Notes

CEILING LIGHT

Integral LED
Steel Housing
Multiple Finish Options

## **PRODUCT SPECIFICATIONS**

| Summary            | AD-LC 022                                          | AD-LC 023      |  |
|--------------------|----------------------------------------------------|----------------|--|
| Dimensions         | Ø 368 x 101 mm                                     | Ø 450 x 111 mm |  |
| Power Consumption  | 25 W                                               | 37 W           |  |
| Lumen Output       | 2150 lm                                            | 3250 lm        |  |
| Colour Temperature | Selectable white: 3000K - 4000K                    |                |  |
| Input Voltage      | 120 - 277V AC                                      |                |  |
| Material           | Steel Housing, Acrylic Shade                       |                |  |
| Shade Finish       | White Acrylic                                      |                |  |
| Finish             | Satin Nickel / Polished Chrome / Oil Rubbed Bronze |                |  |
| Warranty           | 5 years                                            |                |  |